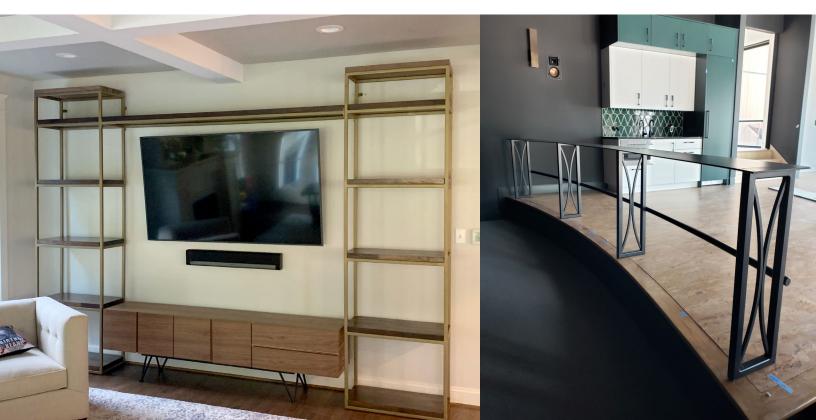

## FURNITURE

Powder coated steel for table, shelving, and bar

#### MISCELLANEOUS FABRICATION