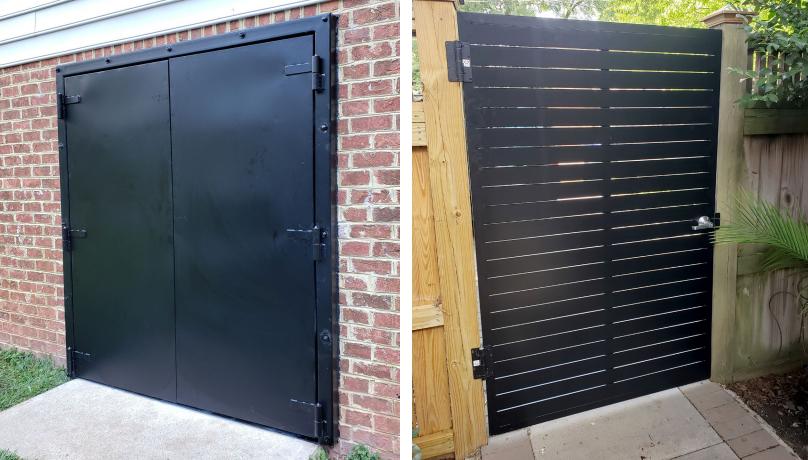

# BOROUGHBRIDGE — METAL & WELDING —

Commercial and Residential Ornamental Ironwork

A DESCRIPTION OF A DESC



## WINDOW GUARDS

Powder coated metal in a variety of designs



## FURNITURE

Powder coated steel for table, shelving, and bar



#### MISCELLANEOUS FABRICATION

#### **FIREPLACE WRAP** Corten steel wrap with aluminum mantle and cap







### DOORS

Interior ornate doors with inset mirrors and exterior security doors.





MISCELLANEOUS FABRICATION

## STAIR, RAIL & MESH

Steel tubular stringers with concrete treads, square hand rail with round pickets and round grab rails



ITH

MISCELLANEOUS FABRICATION

Steel and concrete furniture for indoor and outdoor dining along side mesh panels and doors for safety



## THANK YOU -

John@bbmetalweld.com 804-462-WELD