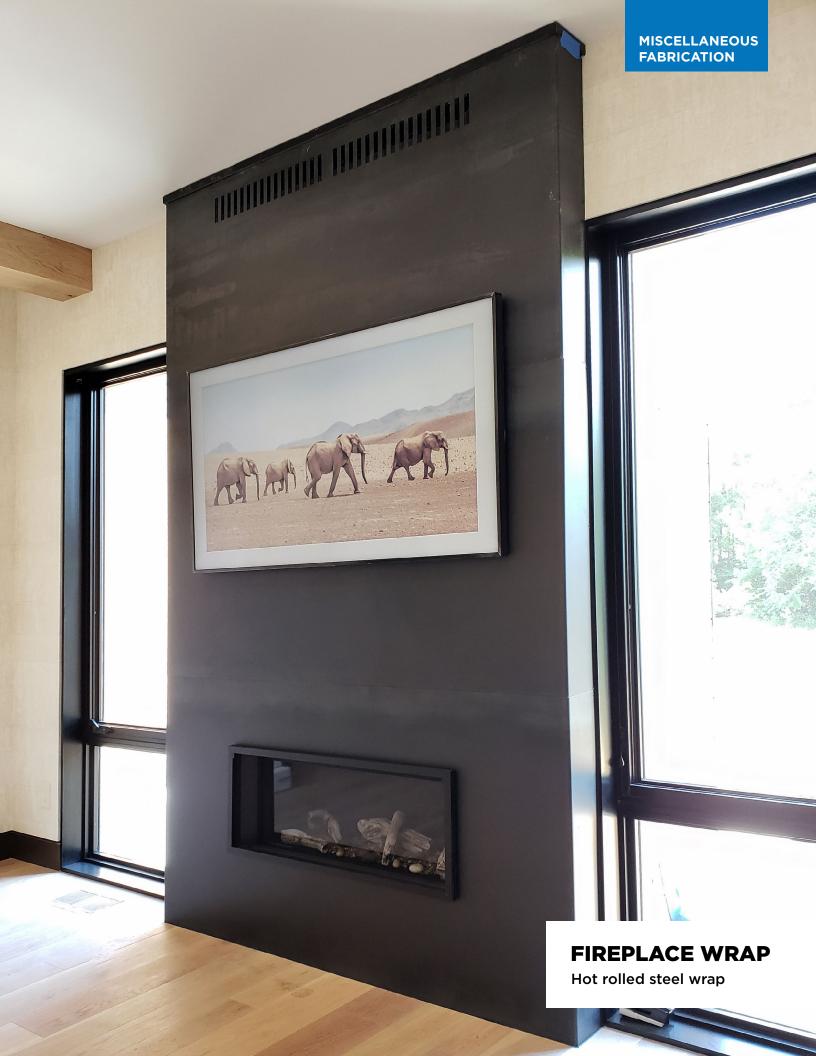

#### MISCELLANEOUS FABRICATION

#### **FIREPLACE WRAP** Corten steel wrap with aluminum mantle and cap