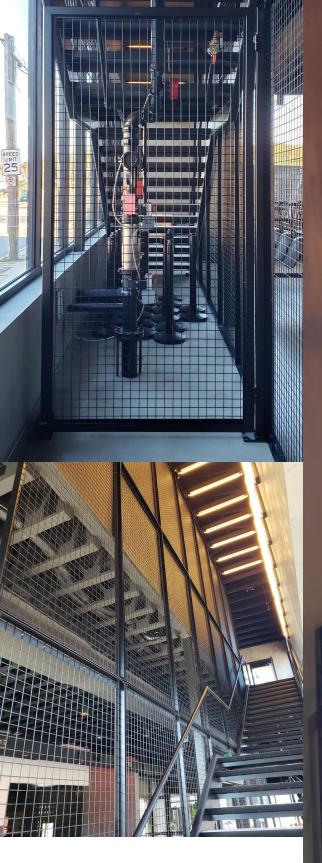

## STAIR, RAIL & MESH

Steel tubular stringers with concrete treads, square hand rail with round pickets and round grab rails

ITH

MISCELLANEOUS FABRICATION

Steel and concrete furniture for indoor and outdoor dining along side mesh panels and doors for safety