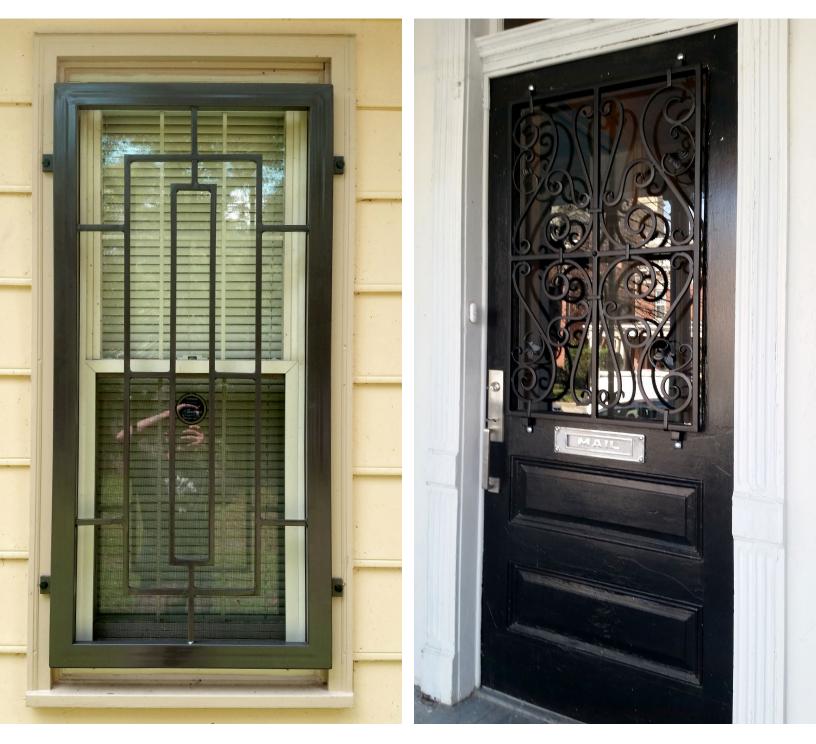

## WINDOW GUARDS

Powder coated metal in a variety of designs

### DOORS

Interior ornate doors with inset mirrors and exterior security doors.

MISCELLANEOUS FABRICATION