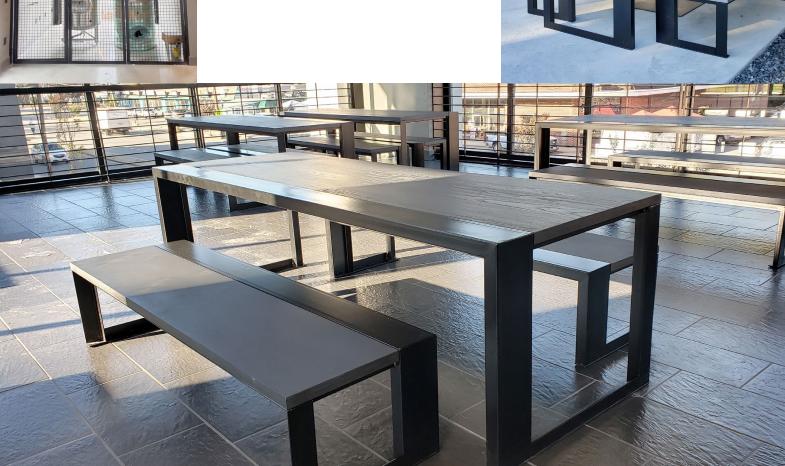

# BOROUGHBRIDGE — METAL & WELDING —

Commercial and Residential Ornamental Ironwork

A DESCRIPTION OF A DESC



## WINDOW GUARDS

Powder coated metal in a variety of designs



## FURNITURE

Powder coated steel for table, shelving, and bar



#### MISCELLANEOUS FABRICATION

#### **FIREPLACE WRAP** Corten steel wrap with aluminum mantle and cap







### DOORS

Interior ornate doors with inset mirrors and exterior security doors.





MISCELLANEOUS FABRICATION

## STAIR, RAIL & MESH

Steel tubular stringers with concrete treads, square hand rail with round pickets and round grab rails



ITH

MISCELLANEOUS FABRICATION

Steel and concrete furniture for indoor and outdoor dining along side mesh panels and doors for safety



## THANK YOU -

John@bbmetalweld.com 804-462-WELD