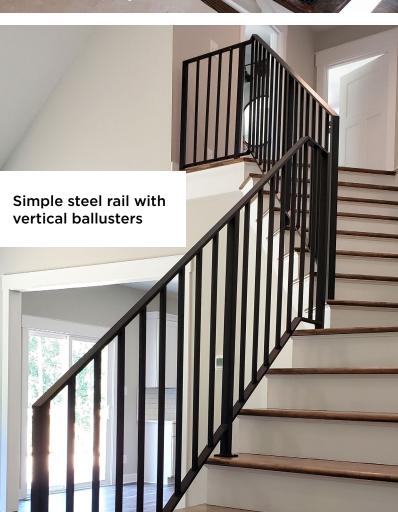

#### **INTERIOR STEEL RAIL**

STAIR, RAIL & FENCE

Round rod balusters

Horizontal balusters with wood cap

DRIVEWAY GATES

Nov A store

翻

Custom made for any space