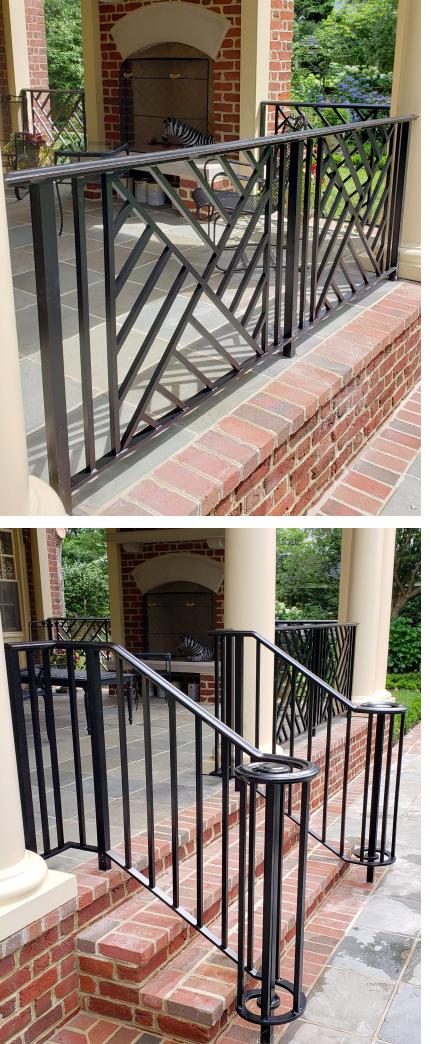

ential Ornamental Ironwork

A DESCRIPTION OF A DESC

#### **MONOLITHIC STRINGER**

Tubular steel stringer and railings powdercoated black with white oak treads





#### STAIR, RAIL & FENCE

## MONOLITHIC STRINGER

Tubular steel stringer and railings powdercoated black with white oak treads



## STEEL CABLE RAILING

Black powder coated tubular steel rails with stainless steel braided cables.





STAIR, RAIL & FENCE

Large iron-like with ball cap

EXTERIOR ALUMINIUM HANDRAIL

T

Small iron-like with lambs tongue and ball cap

Square horizontal modern rail

STAIR, RAIL & FENCE

Small iron-like rail with lambs tongue

#### **INTERIOR STEEL RAIL**

STAIR, RAIL & FENCE

Round rod balusters

Horizontal balusters with wood cap









DRIVEWAY GATES

Nov A store

翻

Custom made for any space





## **ORNAMENTAL RAILING**

Custom built to your specifications







# THANK YOU -

John@bbmetalweld.com 804-462-WELD