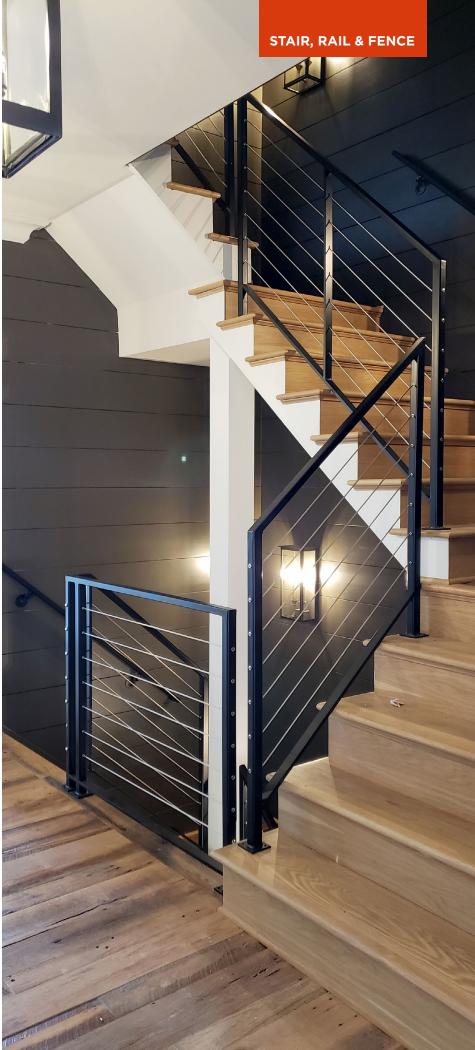

#### STAIR, RAIL & FENCE

## STEEL CABLE RAILING

Black powder coated tubular steel rails with stainless steel braided cables.

STAIR, RAIL & FENCE

Large iron-like with ball cap

EXTERIOR ALUMINIUM HANDRAIL

T

Small iron-like with lambs tongue and ball cap