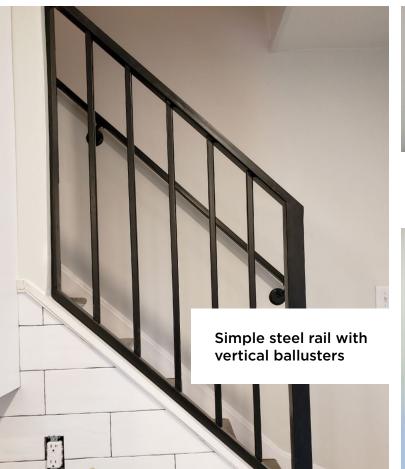

#### **INTERIOR STEEL RAIL**

STAIR, RAIL & FENCE

Round rod balusters

Horizontal balusters with wood cap

DRIVEWAY GATES

Nov A store

翻

Custom made for any space