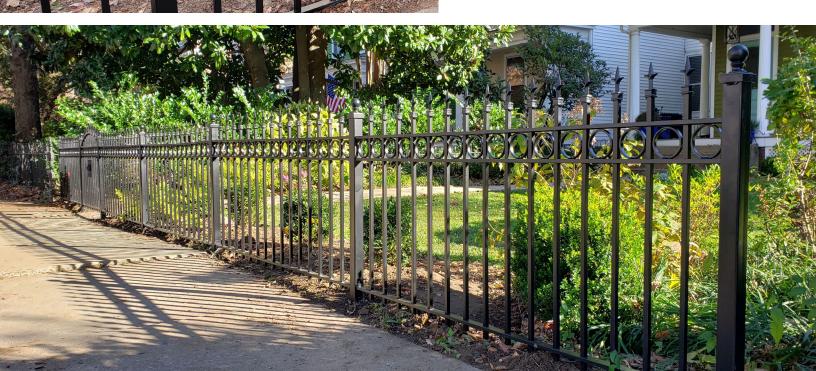

TRINGER**

Tubular steel stringer and railings powdercoated black with white oak treads





#### STAIR, RAIL & FENCE

## MONOLITHIC STRINGER

Tubular steel stringer and railings powdercoated black with white oak treads



## STEEL CABLE RAILING

Black powder coated tubular steel rails with stainless steel braided cables.





STAIR, RAIL & FENCE

Large iron-like with ball cap

EXTERIOR ALUMINIUM HANDRAIL

T

Small iron-like with lambs tongue and ball cap

Square horizontal modern rail

STAIR, RAIL & FENCE

Small iron-like rail with lambs tongue

#### **INTERIOR STEEL RAIL**

STAIR, RAIL & FENCE

Round rod balusters

Horizontal balusters with wood cap









DRIVEWAY GATES

Nov A store

翻

Custom made for any space





## **ORNAMENTAL RAILING**

Custom built to your specifications







# THANK YOU -

John@bbmetalweld.com 804-462-WELD