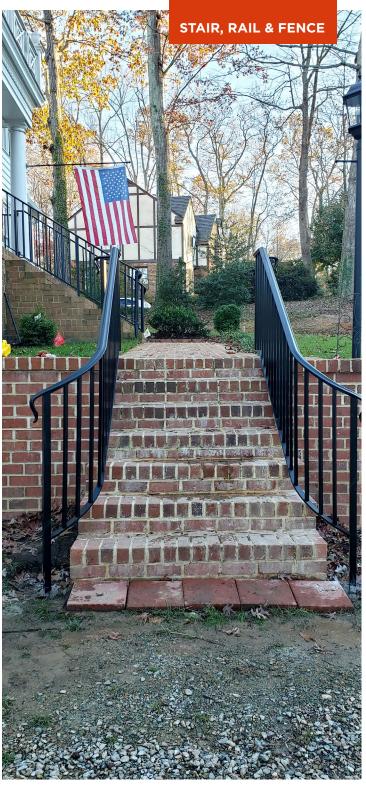

tial Ornamental Ironwork

A DESCRIPTION OF A DESC

#### **MONOLITHIC STRINGER**

Tubular steel stringer and railings powdercoated black with white oak treads





#### STAIR, RAIL & FENCE

## MONOLITHIC STRINGER

Tubular steel stringer and railings powdercoated black with white oak treads



## STEEL CABLE RAILING

Black powder coated tubular steel rails with stainless steel braided cables.





STAIR, RAIL & FENCE

Large iron-like with ball cap

EXTERIOR ALUMINIUM HANDRAIL

T

Small iron-like with lambs tongue and ball cap

Square horizontal modern rail

STAIR, RAIL & FENCE

Small iron-like rail with lambs tongue

#### **INTERIOR STEEL RAIL**

STAIR, RAIL & FENCE

Round rod balusters

Horizontal balusters with wood cap









DRIVEWAY GATES

Nov A store

翻

Custom made for any space





## **ORNAMENTAL RAILING**

Custom built to your specifications







# THANK YOU -

John@bbmetalweld.com 804-462-WELD