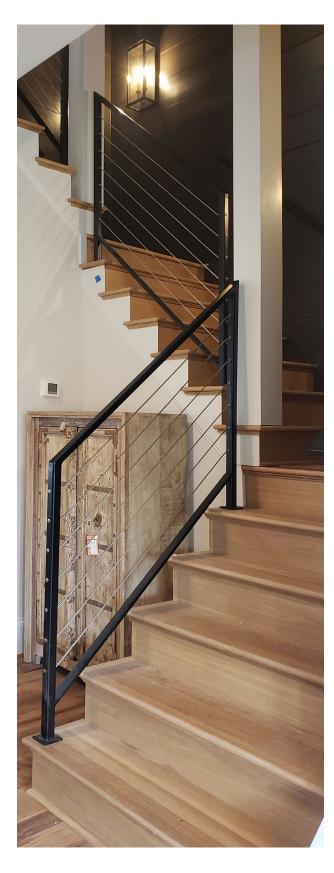

## STEEL CABLE RAILING

Black powder coated tubular steel rails with stainless steel braided cables.

STAIR, RAIL & FENCE

Large iron-like with ball cap

EXTERIOR ALUMINIUM HANDRAIL

T

Small iron-like with lambs tongue and ball cap