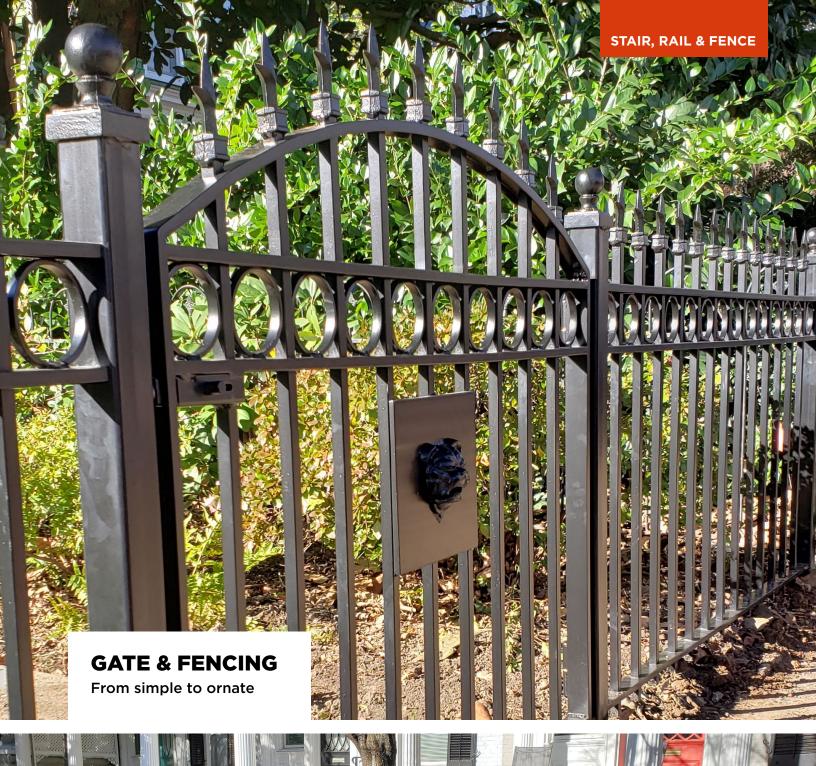

# BOROUGHBRIDGE — METAL & WELDING —

Commercial and Residential Ornamental Ironwork

A DESCRIPTION OF A DESC

#### **MONOLITHIC STRINGER**

Tubular steel stringer and railings powdercoated black with white oak treads





#### STAIR, RAIL & FENCE

## MONOLITHIC STRINGER

Tubular steel stringer and railings powdercoated black with white oak treads



## STEEL CABLE RAILING

Black powder coated tubular steel rails with stainless steel braided cables.





STAIR, RAIL & FENCE

Large iron-like with ball cap

EXTERIOR ALUMINIUM HANDRAIL

T

Small iron-like with lambs tongue and ball cap

Square horizontal modern rail

STAIR, RAIL & FENCE

Small iron-like rail with lambs tongue

#### **INTERIOR STEEL RAIL**

STAIR, RAIL & FENCE

Round rod balusters

Horizontal balusters with wood cap









DRIVEWAY GATES

Nov A store

翻

Custom made for any space





## **ORNAMENTAL RAILING**

Custom built to your specifications







# THANK YOU -

John@bbmetalweld.com 804-462-WELD