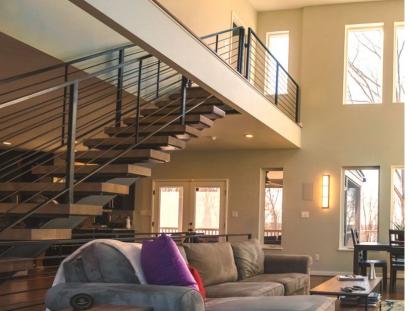

#### **MONOLITHIC STRINGER**

Tubular steel stringer and railings powdercoated black with white oak treads

## MONOLITHIC STRINGER

Tubular steel stringer and railings powdercoated black with white oak treads