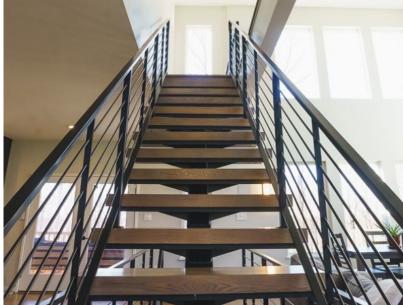

#### **MONOLITHIC STRINGER**

Tubular steel stringer and railings powdercoated black with white oak treads

## MONOLITHIC STRINGER

Tubular steel stringer and railings powdercoated black with white oak treads