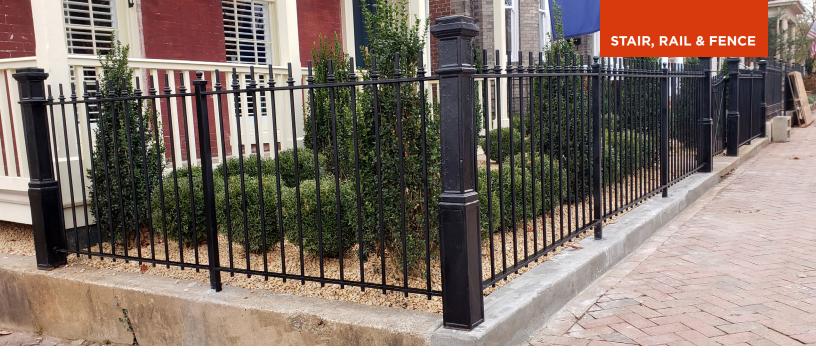

IC STRINGER**

Tubular steel stringer and railings powdercoated black with white oak treads





#### STAIR, RAIL & FENCE

## MONOLITHIC STRINGER

Tubular steel stringer and railings powdercoated black with white oak treads



## STEEL CABLE RAILING

Black powder coated tubular steel rails with stainless steel braided cables.





STAIR, RAIL & FENCE

Large iron-like with ball cap

EXTERIOR ALUMINIUM HANDRAIL

T

Small iron-like with lambs tongue and ball cap

Square horizontal modern rail

STAIR, RAIL & FENCE

Small iron-like rail with lambs tongue

#### **INTERIOR STEEL RAIL**

STAIR, RAIL & FENCE

Round rod balusters

Horizontal balusters with wood cap









DRIVEWAY GATES

Nov A store

翻

Custom made for any space





## **ORNAMENTAL RAILING**

Custom built to your specifications







# THANK YOU -

John@bbmetalweld.com 804-462-WELD